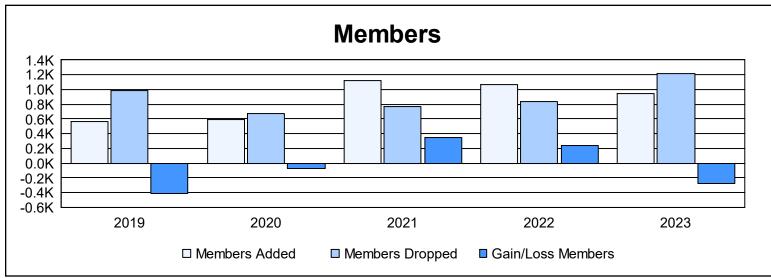

District 318 A As of June 2023 Cumulative

| Year      | New<br>Clubs | Dropped<br>Clubs | Gain/<br>Loss<br>Clubs | New<br>Members | Charter<br>Members | Reinstate<br>Members | Transfer<br>Members | Total<br>Member<br>Added | Total<br>Members<br>Dropped | Gain/<br>Loss<br>Members |
|-----------|--------------|------------------|------------------------|----------------|--------------------|----------------------|---------------------|--------------------------|-----------------------------|--------------------------|
| 2018-2019 | 7            | 5                | 2                      | 339            | 188                | 42                   | 2                   | 571                      | 981                         | -410                     |
| 2019-2020 | 9            | 5                | 4                      | 324            | 241                | 24                   | 6                   | 595                      | 671                         | -76                      |
| 2020-2021 | 14           | 4                | 10                     | 672            | 378                | 65                   | 3                   | 1,118                    | 768                         | 350                      |
| 2021-2022 | 17           | 8                | 9                      | 560            | 424                | 77                   | 6                   | 1,067                    | 832                         | 235                      |
| 2022-2023 | 12           | 10               | 2                      | 480            | 380                | 68                   | 17                  | 945                      | 1,221                       | -276                     |
| Average   | 12           | 6                | 5                      | 475            | 322                | 55                   | 7                   | 859                      | 895                         | -35                      |