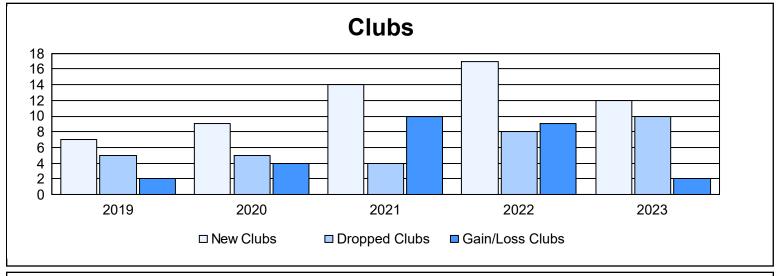

District 318 A As of June 2023 Cumulative

| Year      | New<br>Clubs | Dropped<br>Clubs | Gain/<br>Loss<br>Clubs | New<br>Members | Charter<br>Members | Reinstate<br>Members | Transfer<br>Members | Total<br>Member<br>Added | Total<br>Members<br>Dropped | Gain/<br>Loss<br>Members |
|-----------|--------------|------------------|------------------------|----------------|--------------------|----------------------|---------------------|--------------------------|-----------------------------|--------------------------|
| 2018-2019 | 7            | 5                | 2                      | 339            | 188                | 42                   | 2                   | 571                      | 981                         | -410                     |
| 2019-2020 | 9            | 5                | 4                      | 324            | 241                | 24                   | 6                   | 595                      | 671                         | -76                      |
| 2020-2021 | 14           | 4                | 10                     | 672            | 378                | 65                   | 3                   | 1,118                    | 768                         | 350                      |
| 2021-2022 | 17           | 8                | 9                      | 560            | 424                | 77                   | 6                   | 1,067                    | 832                         | 235                      |
| 2022-2023 | 12           | 10               | 2                      | 480            | 380                | 68                   | 17                  | 945                      | 1,221                       | -276                     |
| Average   | 12           | 6                | 5                      | 475            | 322                | 55                   | 7                   | 859                      | 895                         | -35                      |